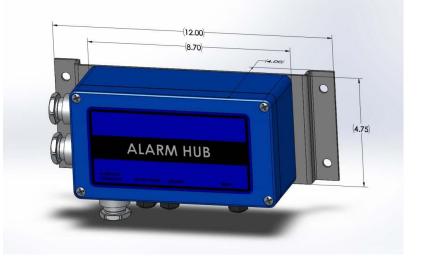

t data and part numbers.\*

\*Component dimensions are shown in inches.\*

# **Alarm Hub Datasheet**

## Overview

Provides outputs to controls via 5 discreet outputs.

**Operating time** 100% (continuous duty)

## Voltage type

12-24 VDC, 7.5A normal operating range (can accept 11-32 VDC)

**Operating temperature** -40°C to +60°C

#### Material

Body material – Die-cast Aluminum Alloy w/ Powder Coat Seals – Pre-formed Silicon Rubber Gasket

## Connection

Woodhead, bulgin or amphenol

## **Mounting options**

Bolt on bracket

## **Hazardous locations**

Class 1 Zone 2 Ex nA IIB, Groups T3 Certified to: CSA C22.2 NO. 142-1987 CSA C22.2 NO. 60079-0:07 IEC E60079-15:02, UL std 1604, 508

> Cranesmart Systems, Inc. 4908 97 St. Edmonton, AB T6E 5S1 Ph: 780.437.2986 Email: info@cranesmart.com