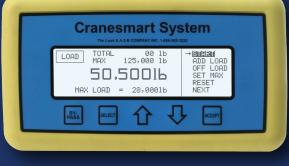

## Eliminate the guessing game

Operators can work off of the knowledge incurred with having a real-time load indication of their active pick; allowing them to make sure they have enough material within the attachment before transporting it to a bailer or a transport.

## Engineered accurate and simple

Wireless load pins ship pre-calibrated, making installation and operation simple, without the requirement of a technician.

- Load Pin reads accurately in all boom angle or attachment positions
- > System can be integrated to work within existing joysticks or controls in machine
- Individual loads can be captured with a simple button press by the operator to achieve a cumulative load total of an unlimited number of picks loaded within a transport
- ▶ The Cranesmart load pin can replace any sheave pin or load-bearing pin in any lifting application
- ▶ Rated for use in any job-site environment from marine to oilfield.
- ► Installation in under one hour
- Free battery replacements for life of system; supported by the best after-the-sale service in the industry.