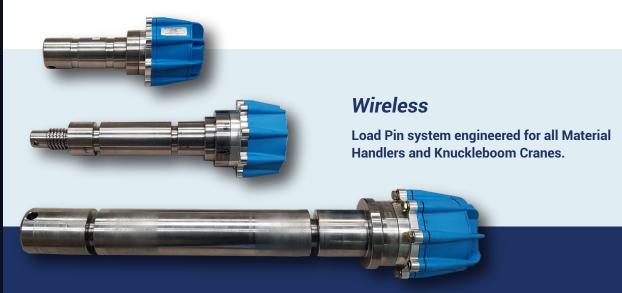

## Engineered accurate and simple

Wireless load pins ship pre-calibrated, making installation and operation simple, without the requirement of a technician.

- Load Pin reads accurately in all boom angle or attachment positions
- > System can be integrated to work within existing joysticks or controls in machine
- Individual loads can be captured with a simple button press by the operator to achieve a cumulative load total of an unlimited number of picks loaded within a transport
- ▶ The Cranesmart load pin can replace any sheave pin or load-bearing pin in any lifting application
- ▶ Rated for use in any job-site environment from marine to oilfield.
- ► Installation in under one hour
- Free battery replacements for life of system; supported by the best after-the-sale service in the industry.