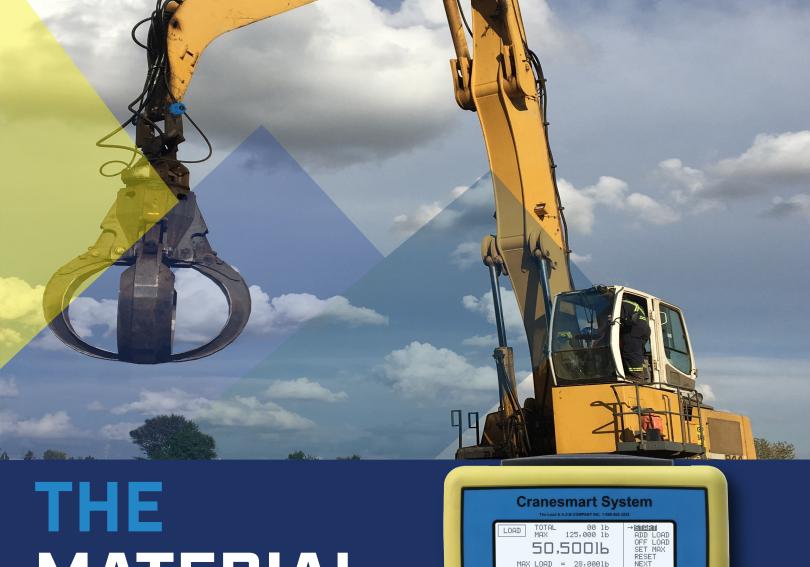

**MATERIAL** HANDLER **SYSTEM** 

Exceeded the Status Quo – Utilize the proven technology behind the Cranesmart Load Pin System to improve job-site efficiency, increase your bottom line and promote a safer workplace culture.

## Eliminate the guessing game

Operators can work off of the knowledge incurred with having a real-time load indication of their active pick; allowing them to make sure they have enough material within the attachment before transporting it to a bailer or a transport.

## Engineered accurate and simple

Wireless load pins ship pre-calibrated, making installation and operation simple, without the requirement of a technician.

- Load Pin reads accurately in all boom angle or attachment positions
- > System can be integrated to work within existing joysticks or controls in machine
- Individual loads can be captured with a simple button press by the operator to achieve a cumulative load total of an unlimited number of picks loaded within a transport
- ▶ The Cranesmart load pin can replace any sheave pin or load-bearing pin in any lifting application
- ▶ Rated for use in any job-site environment from marine to oilfield.
- ► Installation in under one hour
- Free battery replacements for life of system; supported by the best after-the-sale service in the industry.