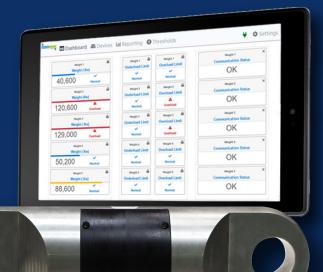

## **JOBSITE FOREMAN APP**

- The Winchsmart Local Area WiFi allows supervisors to view operational data effectively monitor the load status of multiple machines at once, while recording values for analysis.
- Provides complete status at a glance, tailored to any set of specific needs.

by the user.

All alarms are clearly displayed and logged, indicated by type, time, date and status.

### **DYNAMIC LOG ANALYSIS**

Loads can be viewed after the fact to help you predict your equipment needs in similar situations.

- ➤ The Winchsmart System has an HTML interface that allows for viewing from any phone, tablet or laptop and can be accessed via a local Wi-Fi connection. Internet connection is not required.
- The system can be accessed via cell phone network if a connection is available. Look at the loads live from the office.