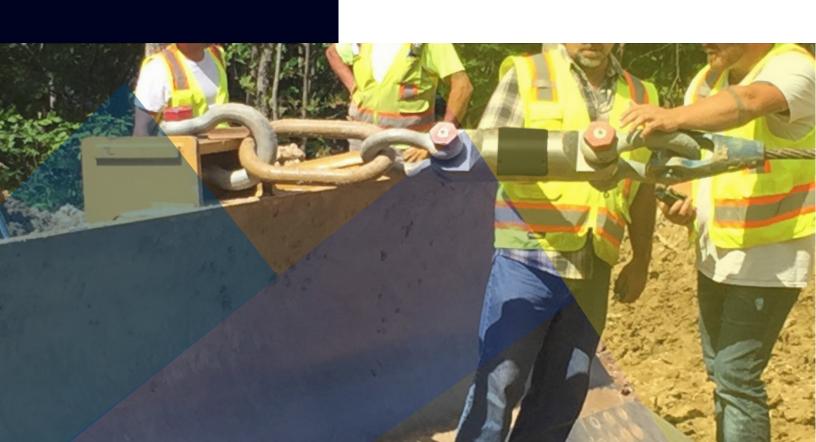

#### **QUICK EASY INSTALLATION**

Simple design allows users to install the Winchsmart system load cell in seconds, no technician required.

#### **ACCURATE AND FIELD-READY**

All systems are factory calibrated to certification-level accuracy.