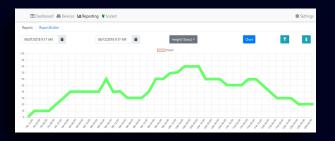

### **DYNAMIC LOG ANALYSIS**

Loads can be viewed after the fact to help you predict your equipment needs in similar situations.

- ➤ The Winchsmart System has an HTML interface that allows for viewing from any phone, tablet or laptop and can be accessed via a local Wi-Fi connection. Internet connection is not required.
- The system can be accessed via cell phone network if a connection is available. Look at the loads live from the office.