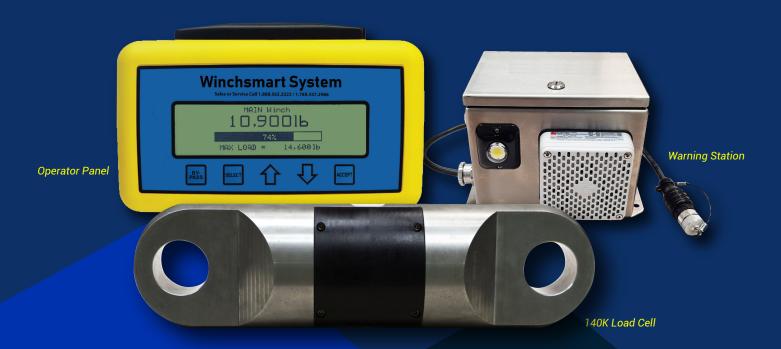

#### PROTECT YOUR CREW

A simple user interface and load warning alarms help ensure operators are aware of real-time conditions at every moment.

#### **QUICK EASY INSTALLATION**

Simple design allows users to install the Winchsmart system load cell in seconds, no technician required.

#### WARNING STATION

Loud horn and beacon alert when any load exceeds its maximum.