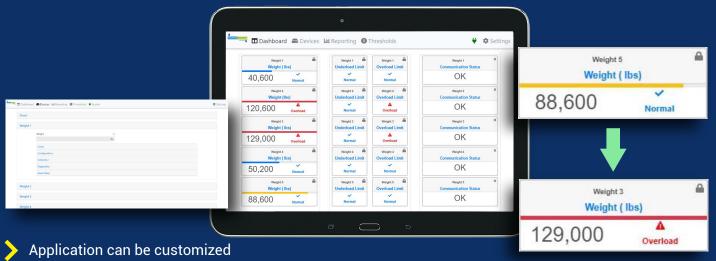

## **JOBSITE FOREMAN APP**

- The Winchsmart Local Area WiFi allows supervisors to view operational data effectively monitor the load status of multiple machines at once, while recording values for analysis.
- Provides complete status at a glance, tailored to any set of specific needs.

by the user.

All alarms are clearly displayed and logged, indicated by type, time, date and status.